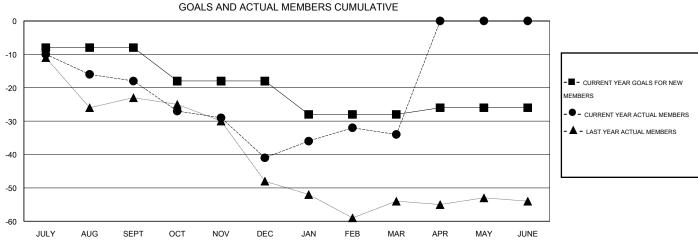

## LOCATION MICHIGAN

 $\mathsf{GMT}\;\mathsf{CA}\;1$ 

| Clubs                 |                  |           |                  |                  | Members               |                    |                                     |                    |                  |  |
|-----------------------|------------------|-----------|------------------|------------------|-----------------------|--------------------|-------------------------------------|--------------------|------------------|--|
| RESULTS FOR 2015-2016 |                  |           |                  |                  | RESULTS FOR 2015-2016 |                    |                                     |                    |                  |  |
| QUARTER               | NEW CLUB<br>GOAL | NEW CLUBS | DROPPED<br>CLUBS | NET<br>GAIN/LOSS | QUARTER               | NEW MEMBER<br>GOAL | CHARTER AND<br>NEW MEMBERS<br>ADDED | DROPPED<br>MEMBERS | NET<br>GAIN/LOSS |  |
| JULY/AUG/SEPT         | 0                | 0         | 1                | -1               | JULY/AUG/SEPT         | -8                 | 17                                  | 35                 | -18              |  |
| OCT/NOV/DEC           | 0                | 0         | 0                | 0                | OCT/NOV/DEC           | -10                | 12                                  | 35                 | -23              |  |
| JAN/FEB/MAR           | 0                | 0         | 0                | 0                | JAN/FEB/MAR           | -10                | 19                                  | 12                 | 7                |  |
| APR/MAY/JUNE          | 1                | 0         | 0                | 0                | APR/MAY/JUNE          | 2                  | 0                                   | 0                  | 0                |  |